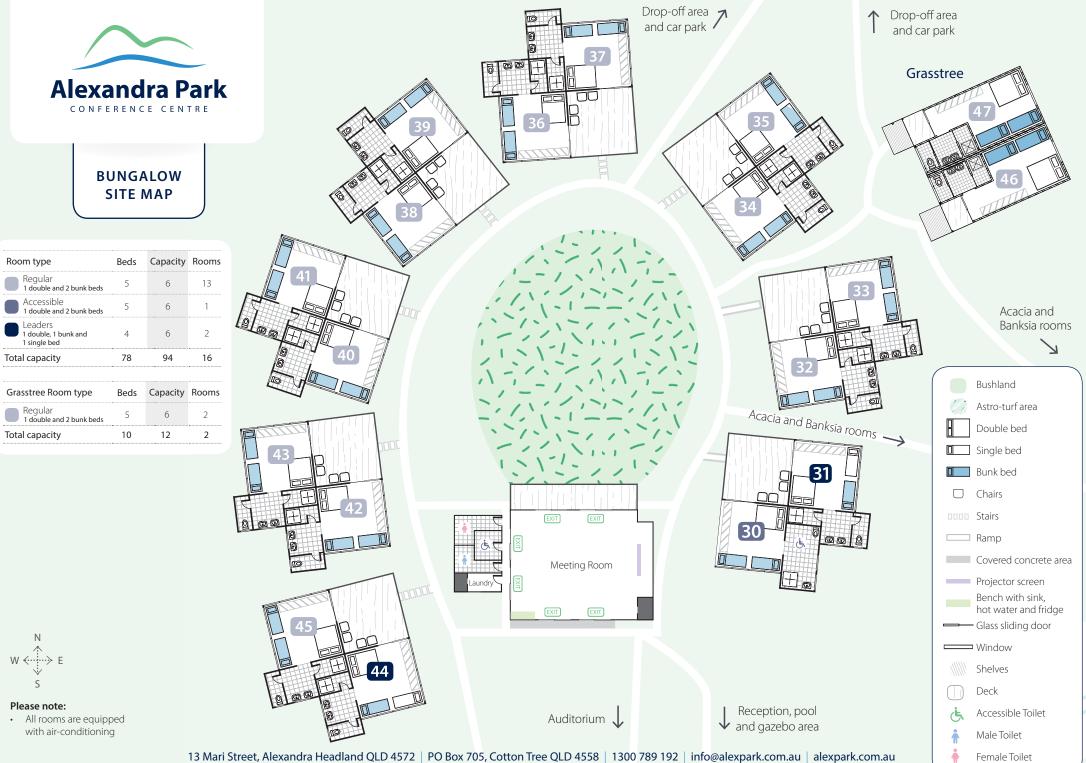

### **FLOOR PLAN**

# Bungalow

| Room type                                    | Capacity | Rooms |
|----------------------------------------------|----------|-------|
| Regular<br>1 double and 2 bunk beds          |          |       |
| Accessible<br>1 double and 2 bunk beds       |          |       |
| Leaders<br>1 double, 1 bunk and 1 single bed |          |       |
| Total capacity 80                            |          |       |

#### Please note:

 All rooms are equipped with air-conditionng, wall-mounted fans, mini refrigerator and ensuite.

• Accessible ensuites have handles and rails.