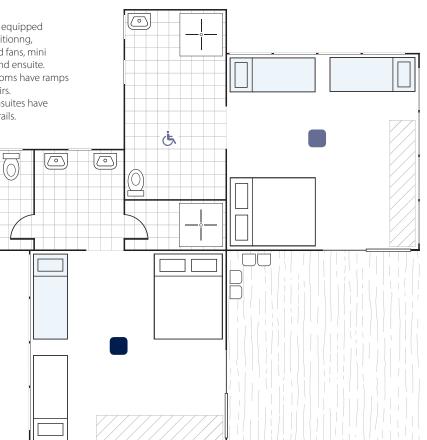

### **FLOOR PLAN**

# Bungalow

| Room type                                    | Capacity | Rooms |
|----------------------------------------------|----------|-------|
| Regular<br>1 double and 2 bunk beds          |          |       |
| Accessible<br>1 double and 2 bunk beds       |          |       |
| Leaders<br>1 double, 1 bunk and 1 single bed |          |       |
| Total capacity 80                            |          |       |

#### Please note:

 All rooms are equipped with air-conditionng, wall-mounted fans, mini refrigerator and ensuite.

• Accessible ensuites have handles and rails.