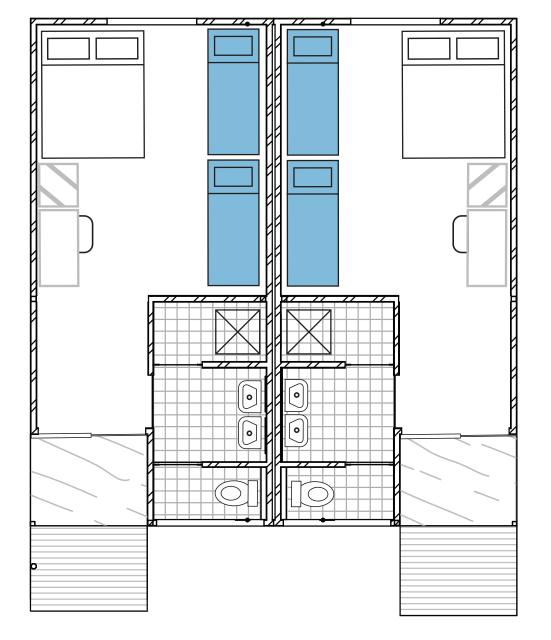

### **FLOOR PLAN**

# Grasstree Bungalow

| Room type                           | Capacity | Rooms |
|-------------------------------------|----------|-------|
| Regular<br>1 double and 2 bunk beds | 6        | 2     |
| Total capacity 80                   |          |       |

#### Please note:

- All rooms are equipped with air-conditionng, mini-refrigerator and ensuite.
- Accessible rooms have ramps instead of stairs.
- Accessible ensuites have handles and rails.

| Double bed | Glass sliding door |
|------------|--------------------|
| Bunk bed   | Window             |
| Table      | Shelves            |
| Chairs     | Deck               |