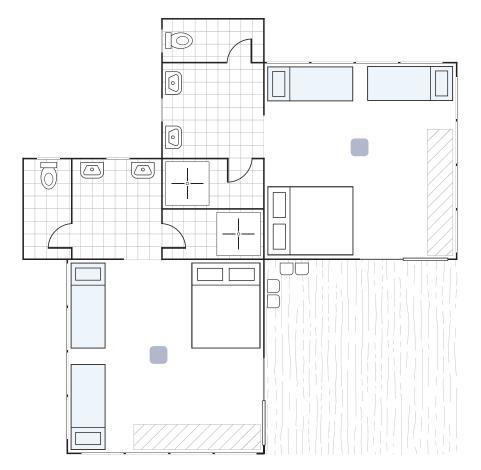

### **FLOOR PLAN**

# Bungalow

| Room type                                    | Capacity | Rooms |
|----------------------------------------------|----------|-------|
| Regular<br>1 double and 2 bunk beds          |          |       |
| Accessible<br>1 double and 2 bunk beds       |          |       |
| Leaders<br>1 double, 1 bunk and 1 single bed |          |       |
| Total capacity 80                            |          |       |

#### Please note:

 All rooms are equipped with air-conditionng, wall-mounted fans, mini refrigerator and ensuite.

• Accessible ensuites have handles and rails.